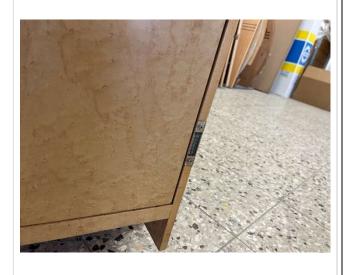

#### **#134 FWD TOILET SEAT BASE**

| Category: Interior |                                      |
|--------------------|--------------------------------------|
| Sub-Category:      | Created At: 25.08.2023, 10:42        |
| Zone:              | <b>Updated At:</b> 25.08.2023, 11:16 |
| Class:             | Responsible:                         |
|                    |                                      |

**Description:** Composite damaged on 3 screws inserts

Corrective Actions: Repair panel

Notes: