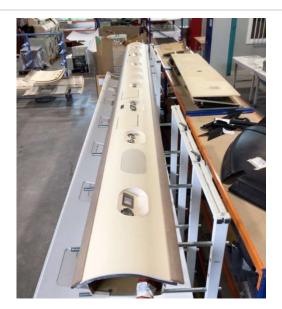

# #15 #116, #117, #119, #120 VALANCE PANELS

| Category: Interior | Created By:                          |
|--------------------|--------------------------------------|
| Sub-Category:      | Created At: 25.08.2023, 09:54        |
| Zone:              | <b>Updated At:</b> 25.08.2023, 11:14 |
| Class:             | Responsible:                         |
|                    |                                      |

**Description:** 8 ea total attachment clip broken **Corrective Actions:** Order 10 ea attachment clips