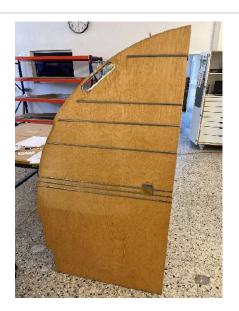

#### #5 #27 FWD DIVAN STORAGE UNIT

| Category: Interior |                                      |
|--------------------|--------------------------------------|
| Sub-Category:      | Created At: 31.01.2023, 11:57        |
| Zone:              | <b>Updated At:</b> 31.01.2023, 12:04 |
| Class:             | Responsible                          |
|                    |                                      |

Description: Composite damages caused by improper handling and packing

Corrective Actions: Repair panel

Notes: