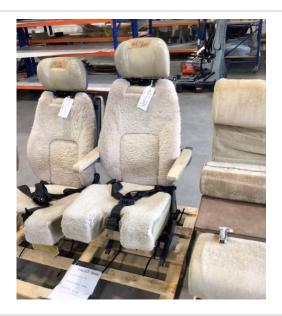

## #13, #14 PILOT SEAT AND COPILOT SEAT

| Category: Interior | Created B:                           |
|--------------------|--------------------------------------|
| Sub-Category:      | Created At: 10.08.2023, 19:18        |
| Zone:              | <b>Updated At:</b> 25.08.2023, 11:02 |
| Class:             | Responsible:                         |

**Description:** Repair of broken panel without engineering

Corrective Actions: Repair panel

Notes: