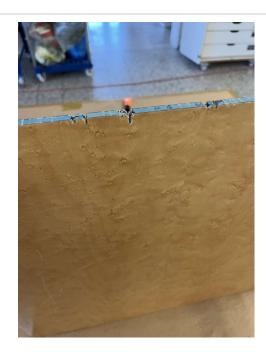

#### #5 #27 FWD DIVAN STORAGE UNIT

| Category: Interior |                                      |
|--------------------|--------------------------------------|
| Sub-Category:      | Created At: 31.01.2023, 11:57        |
| Zone:              | <b>Updated At:</b> 31.01.2023, 12:04 |
| Class:             | Responsible                          |
|                    |                                      |

Description: Composite damages caused by improper handling and packing

Corrective Actions: Repair panel

Notes: