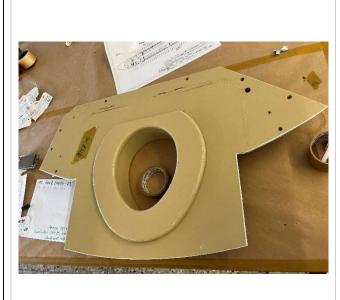

#### **#134 FWD TOILET SEAT BASE**

| Category: Interior |                                      |
|--------------------|--------------------------------------|
| Sub-Category:      | Created At: 25.08.2023, 10:42        |
| Zone:              | <b>Updated At:</b> 25.08.2023, 11:16 |
| Class:             | Responsible:                         |
|                    |                                      |

**Description:** Composite damaged on 3 screws inserts

Corrective Actions: Repair panel

Notes: