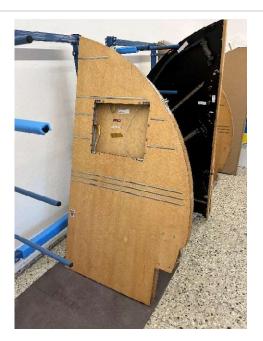

#### #5 #27 FWD DIVAN STORAGE UNIT

| Category: Interior |                                      |
|--------------------|--------------------------------------|
| Sub-Category:      | Created At: 31.01.2023, 11:57        |
| Zone:              | <b>Updated At:</b> 31.01.2023, 12:04 |
| Class:             | Responsible                          |
|                    |                                      |

Description: Composite damages caused by improper handling and packing

Corrective Actions: Repair panel

Notes: