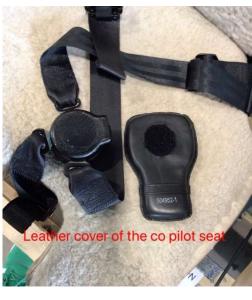

# #23 #5 PILOT SEAT

| Category: Interior | Created B:                                                     |
|--------------------|----------------------------------------------------------------|
|                    |                                                                |
| Sub-Category:      | Created At: 27.07.2023, 15:25                                  |
| Zone:              | <b>Updated At:</b> 27.07.2023, 15:26                           |
| Class:             | Responsible:                                                   |
| B                  | L. C. v. H. M. L. V. L. V. |

Description: Leather cover/ soft pad of seatbelt buckle missing

**Corrective Actions:** Order 2 ea new soft pads

Notes: