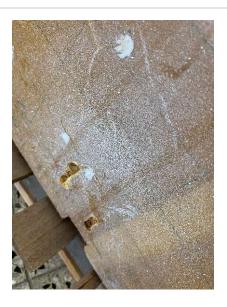

#### **#134 FWD TOILET SEAT BASE**

| Category: Interior |                                      |
|--------------------|--------------------------------------|
| Sub-Category:      | Created At: 25.08.2023, 10:42        |
| Zone:              | <b>Updated At:</b> 25.08.2023, 11:16 |
| Class:             | Responsible:                         |
|                    |                                      |

**Description:** Composite damaged on 3 screws inserts

Corrective Actions: Repair panel

Notes: