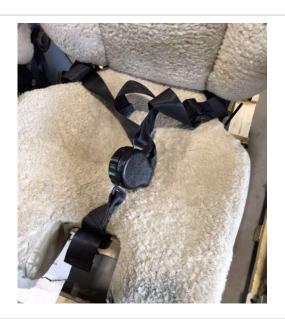

# #23 #5 PILOT SEAT

| Category: Interior | Created B:                                                     |
|--------------------|----------------------------------------------------------------|
|                    |                                                                |
| Sub-Category:      | Created At: 27.07.2023, 15:25                                  |
| Zone:              | <b>Updated At:</b> 27.07.2023, 15:26                           |
| Class:             | Responsible:                                                   |
| B                  | L. C. v. H. M. L. V. L. V. |

Description: Leather cover/ soft pad of seatbelt buckle missing

**Corrective Actions:** Order 2 ea new soft pads

Notes: