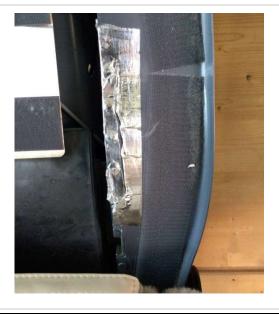

## #18 #57 FLIGHT DECK ESPACE HATCH SURROUND

| Category: Interior | Created By:                   |
|--------------------|-------------------------------|
| Sub-Category:      | Created At: 22.08.2023, 12:13 |
| Zone:              | Updated At: 25.08.2023, 11:10 |
| Class:             | Responsible:                  |

Description: Rubber seal needs replacement matching new cockpit headliner colour

Corrective Actions: Order new rubber seal in correct colour