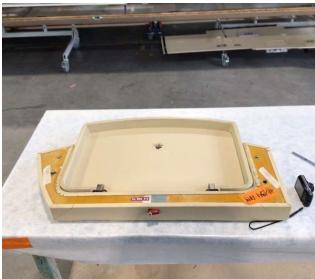

#### #5 #27 FWD DIVAN STORAGE UNIT

| Category: Interior |                                      |
|--------------------|--------------------------------------|
| Sub-Category:      | Created At: 31.01.2023, 11:57        |
| Zone:              | <b>Updated At:</b> 31.01.2023, 12:04 |
| Class:             | Responsible                          |
|                    |                                      |

Description: Composite damages caused by improper handling and packing

Corrective Actions: Repair panel

Notes: