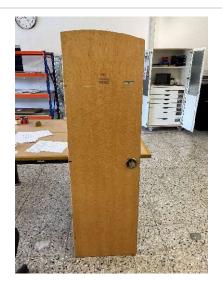

# #1 #1 POCKET DOOR LOWER PANEL

| Category: Interior         | Created By:                   |
|----------------------------|-------------------------------|
| Sub-Category:              | Created At: 31.01.2023, 11:57 |
| Zone:                      | Updated At: 31.01.2023, 12:04 |
| Class:                     | Responsible:                  |
| Description: Danal damaged |                               |

**Description:** Panel damaged

**Corrective Actions:** Repair panel