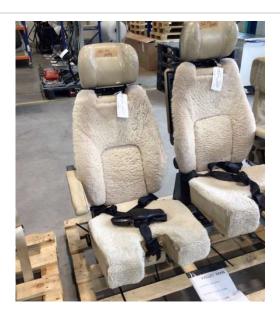

## #13, #14 PILOT SEAT AND COPILOT SEAT

| Category: Interior | Created B:                           |
|--------------------|--------------------------------------|
| Sub-Category:      | Created At: 10.08.2023, 19:18        |
| Zone:              | <b>Updated At:</b> 25.08.2023, 11:02 |
| Class:             | Responsible:                         |

**Description:** Repair of broken panel without engineering

Corrective Actions: Repair panel

Notes: