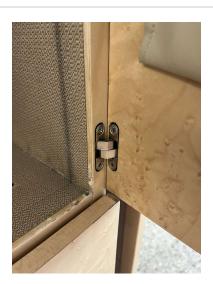

#### #5 #27 FWD DIVAN STORAGE UNIT

| Category: Interior |                                      |
|--------------------|--------------------------------------|
| Sub-Category:      | Created At: 31.01.2023, 11:57        |
| Zone:              | <b>Updated At:</b> 31.01.2023, 12:04 |
| Class:             | Responsible                          |
|                    |                                      |

Description: Composite damages caused by improper handling and packing

Corrective Actions: Repair panel

Notes: