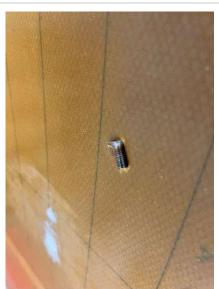

#### #19 **#23 COCKPIT PANEL**

| Category: Interior            | Created B:                    |
|-------------------------------|-------------------------------|
| Sub-Category:                 | Created At: 21.08.2023, 16:56 |
| Zone:                         | Updated At: 25.08.2023, 11:03 |
| Class:                        | Responsible                   |
| Description: 2 screws missing |                               |

**Description:** 2 screws missing

**Corrective Actions:** 

Notes: FYI