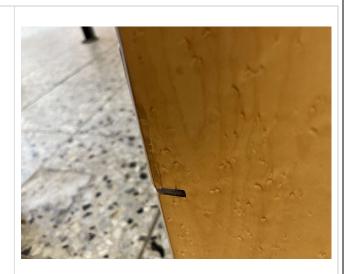

# #1 #1 POCKET DOOR LOWER PANEL

| Category: Interior         | Created By:                   |
|----------------------------|-------------------------------|
| Sub-Category:              | Created At: 31.01.2023, 11:57 |
| Zone:                      | Updated At: 31.01.2023, 12:04 |
| Class:                     | Responsible:                  |
| Description: Danal damaged |                               |

**Description:** Panel damaged

**Corrective Actions:** Repair panel