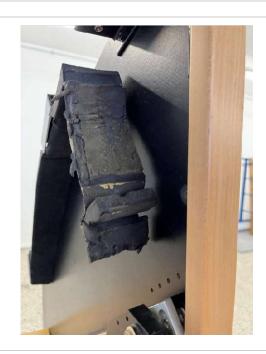

#### #5 #27 FWD DIVAN STORAGE UNIT

| Category: Interior |                                      |
|--------------------|--------------------------------------|
| Sub-Category:      | Created At: 31.01.2023, 11:57        |
| Zone:              | <b>Updated At:</b> 31.01.2023, 12:04 |
| Class:             | Responsible                          |
|                    |                                      |

Description: Composite damages caused by improper handling and packing

Corrective Actions: Repair panel

Notes: