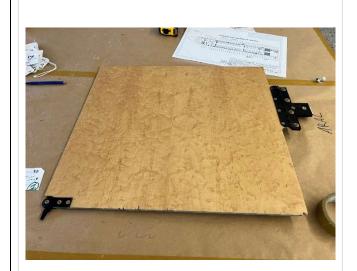

#### #5 #27 FWD DIVAN STORAGE UNIT

| Category: Interior |                                      |
|--------------------|--------------------------------------|
| Sub-Category:      | Created At: 31.01.2023, 11:57        |
| Zone:              | <b>Updated At:</b> 31.01.2023, 12:04 |
| Class:             | Responsible                          |
|                    |                                      |

Description: Composite damages caused by improper handling and packing

Corrective Actions: Repair panel

Notes: