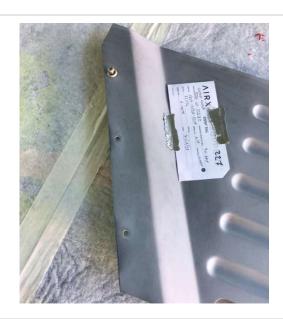

#### #5 #27 FWD DIVAN STORAGE UNIT

| Category: Interior |                                      |
|--------------------|--------------------------------------|
| Sub-Category:      | Created At: 31.01.2023, 11:57        |
| Zone:              | <b>Updated At:</b> 31.01.2023, 12:04 |
| Class:             | Responsible                          |
|                    |                                      |

Description: Composite damages caused by improper handling and packing

Corrective Actions: Repair panel

Notes: