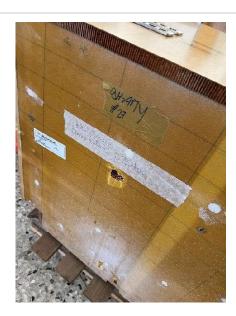

#### #5 #27 FWD DIVAN STORAGE UNIT

| Category: Interior |                                      |
|--------------------|--------------------------------------|
| Sub-Category:      | Created At: 31.01.2023, 11:57        |
| Zone:              | <b>Updated At:</b> 31.01.2023, 12:04 |
| Class:             | Responsible                          |
|                    |                                      |

Description: Composite damages caused by improper handling and packing

Corrective Actions: Repair panel

Notes: