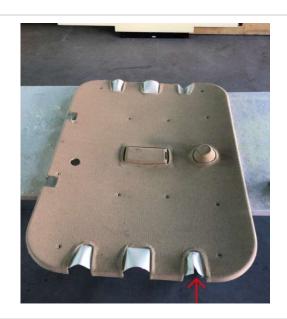

#### #5 #27 FWD DIVAN STORAGE UNIT

| Category: Interior |                                      |
|--------------------|--------------------------------------|
| Sub-Category:      | Created At: 31.01.2023, 11:57        |
| Zone:              | <b>Updated At:</b> 31.01.2023, 12:04 |
| Class:             | Responsible                          |
|                    |                                      |

Description: Composite damages caused by improper handling and packing

Corrective Actions: Repair panel

Notes: