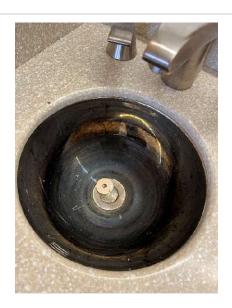

## **#53 FWD LAVATORY SINK**

| Category: Interior                               | Created B:                    |
|--------------------------------------------------|-------------------------------|
| Sub-Category:                                    | Created At: 31.01.2023, 11:57 |
| Zone:                                            | Updated At: 31.01.2023, 12:04 |
| Class:                                           | Responsible:                  |
| <b>Description:</b> Plating of fwd lavatory sink | worn                          |

Corrective Actions: Replate fwd lavatory sink