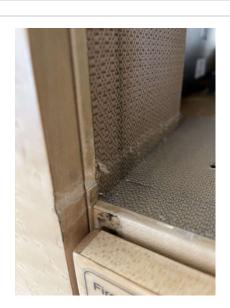

#### #5 #27 FWD DIVAN STORAGE UNIT

| Category: Interior |                                      |
|--------------------|--------------------------------------|
| Sub-Category:      | Created At: 31.01.2023, 11:57        |
| Zone:              | <b>Updated At:</b> 31.01.2023, 12:04 |
| Class:             | Responsible                          |
|                    |                                      |

Description: Composite damages caused by improper handling and packing

Corrective Actions: Repair panel

Notes: