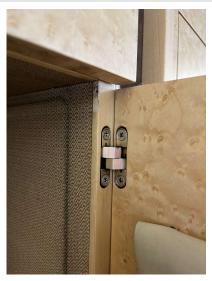

#### #5 #27 FWD DIVAN STORAGE UNIT

| Category: Interior |                                      |
|--------------------|--------------------------------------|
| Sub-Category:      | Created At: 31.01.2023, 11:57        |
| Zone:              | <b>Updated At:</b> 31.01.2023, 12:04 |
| Class:             | Responsible                          |
|                    |                                      |

Description: Composite damages caused by improper handling and packing

Corrective Actions: Repair panel

Notes: