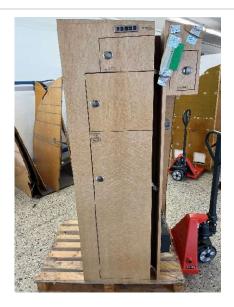

#### #5 #27 FWD DIVAN STORAGE UNIT

| Category: Interior |                                      |
|--------------------|--------------------------------------|
| Sub-Category:      | Created At: 31.01.2023, 11:57        |
| Zone:              | <b>Updated At:</b> 31.01.2023, 12:04 |
| Class:             | Responsible                          |
|                    |                                      |

Description: Composite damages caused by improper handling and packing

Corrective Actions: Repair panel

Notes: