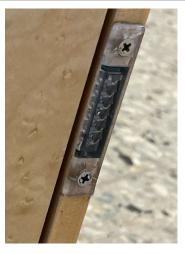

#### **#134 FWD TOILET SEAT BASE**

| Category: Interior |                                      |
|--------------------|--------------------------------------|
| Sub-Category:      | Created At: 25.08.2023, 10:42        |
| Zone:              | <b>Updated At:</b> 25.08.2023, 11:16 |
| Class:             | Responsible:                         |
|                    |                                      |

**Description:** Composite damaged on 3 screws inserts

Corrective Actions: Repair panel

Notes: