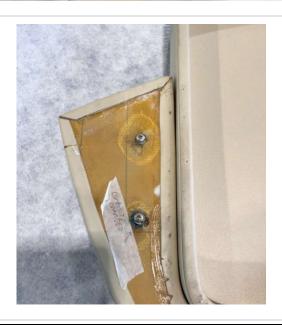

#### **#134 FWD TOILET SEAT BASE**

| Category: Interior |                                      |
|--------------------|--------------------------------------|
| Sub-Category:      | Created At: 25.08.2023, 10:42        |
| Zone:              | <b>Updated At:</b> 25.08.2023, 11:16 |
| Class:             | Responsible:                         |
|                    |                                      |

**Description:** Composite damaged on 3 screws inserts

Corrective Actions: Repair panel

Notes: