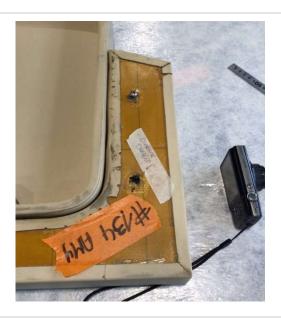

#### **#134 FWD TOILET SEAT BASE**

| Category: Interior |                                      |
|--------------------|--------------------------------------|
| Sub-Category:      | Created At: 25.08.2023, 10:42        |
| Zone:              | <b>Updated At:</b> 25.08.2023, 11:16 |
| Class:             | Responsible:                         |
|                    |                                      |

**Description:** Composite damaged on 3 screws inserts

Corrective Actions: Repair panel

Notes: