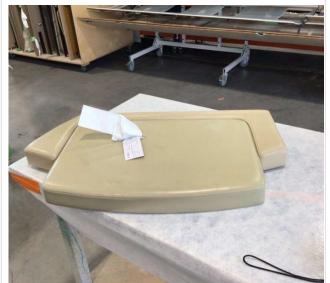

#### #5 #27 FWD DIVAN STORAGE UNIT

| Category: Interior |                                      |
|--------------------|--------------------------------------|
| Sub-Category:      | Created At: 31.01.2023, 11:57        |
| Zone:              | <b>Updated At:</b> 31.01.2023, 12:04 |
| Class:             | Responsible                          |
|                    |                                      |

Description: Composite damages caused by improper handling and packing

Corrective Actions: Repair panel

Notes: