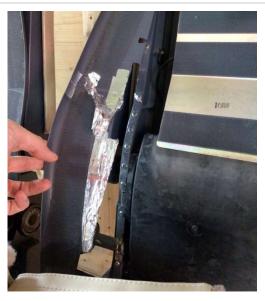

## #18 #57 FLIGHT DECK ESPACE HATCH SURROUND

| Category: Interior | Created By:                   |
|--------------------|-------------------------------|
| Sub-Category:      | Created At: 22.08.2023, 12:13 |
| Zone:              | Updated At: 25.08.2023, 11:10 |
| Class:             | Responsible:                  |

Description: Rubber seal needs replacement matching new cockpit headliner colour

Corrective Actions: Order new rubber seal in correct colour