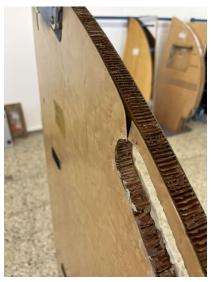

#### #5 #27 FWD DIVAN STORAGE UNIT

| Category: Interior |                                      |
|--------------------|--------------------------------------|
| Sub-Category:      | Created At: 31.01.2023, 11:57        |
| Zone:              | <b>Updated At:</b> 31.01.2023, 12:04 |
| Class:             | Responsible                          |
|                    |                                      |

Description: Composite damages caused by improper handling and packing

Corrective Actions: Repair panel

Notes: