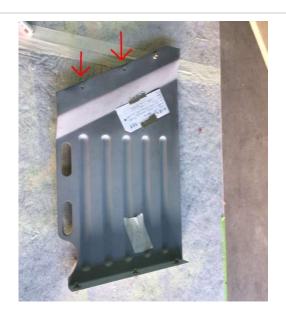

#### #5 #27 FWD DIVAN STORAGE UNIT

| Category: Interior |                                      |
|--------------------|--------------------------------------|
| Sub-Category:      | Created At: 31.01.2023, 11:57        |
| Zone:              | <b>Updated At:</b> 31.01.2023, 12:04 |
| Class:             | Responsible                          |
|                    |                                      |

Description: Composite damages caused by improper handling and packing

Corrective Actions: Repair panel

Notes: