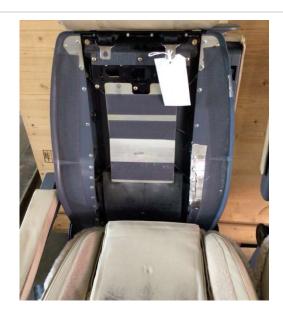

## **#14 CO PILOT SEAT**

| Category: Interior                 |                                      |
|------------------------------------|--------------------------------------|
| Sub-Category:                      | Created At: 27.07.2023, 15:30        |
| Zone:                              | <b>Updated At:</b> 27.07.2023, 15:30 |
| Class:                             | Responsible:                         |
| Description: Headrest sever greeks |                                      |

**Description:** Headrest cover cracked

**Corrective Actions:** Repair panel