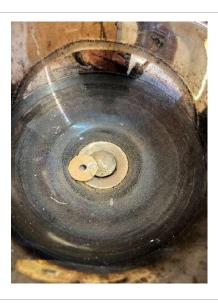

## **#53 FWD LAVATORY SINK**

| Category: Interior                               | Created B:                    |
|--------------------------------------------------|-------------------------------|
| Sub-Category:                                    | Created At: 31.01.2023, 11:57 |
| Zone:                                            | Updated At: 31.01.2023, 12:04 |
| Class:                                           | Responsible:                  |
| <b>Description:</b> Plating of fwd lavatory sink | worn                          |

Corrective Actions: Replate fwd lavatory sink