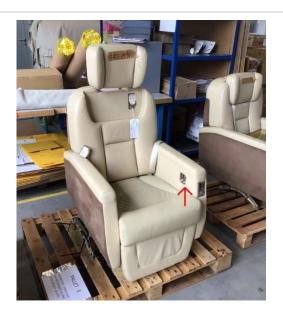

# #25 #5 SINGLE SEAT

| Category: Interior             | Created By:                          |
|--------------------------------|--------------------------------------|
|                                |                                      |
| Sub-Category:                  | Created At: 27.07.2023, 14:49        |
| Zone:                          | <b>Updated At:</b> 27.07.2023, 15:26 |
| Class:                         | Responsible                          |
| Description: Plating scratched |                                      |

**Description:** Plating scratched **Corrective Actions:** Replating

Notes: