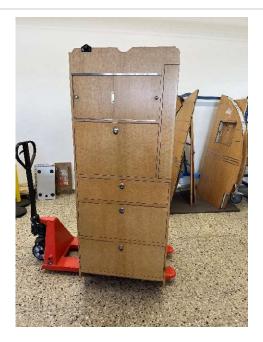

#### #5 #27 FWD DIVAN STORAGE UNIT

| Category: Interior |                                      |
|--------------------|--------------------------------------|
| Sub-Category:      | Created At: 31.01.2023, 11:57        |
| Zone:              | <b>Updated At:</b> 31.01.2023, 12:04 |
| Class:             | Responsible                          |
|                    |                                      |

Description: Composite damages caused by improper handling and packing

Corrective Actions: Repair panel

Notes: