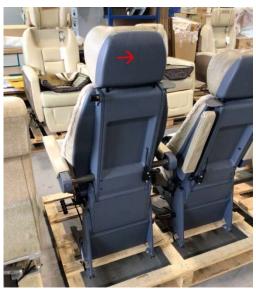

# #23 #5 PILOT SEAT

| Category: Interior | Created B:                                                     |
|--------------------|----------------------------------------------------------------|
|                    |                                                                |
| Sub-Category:      | Created At: 27.07.2023, 15:25                                  |
| Zone:              | <b>Updated At:</b> 27.07.2023, 15:26                           |
| Class:             | Responsible:                                                   |
| B                  | L. C. v. H. M. L. V. L. V. |

Description: Leather cover/ soft pad of seatbelt buckle missing

**Corrective Actions:** Order 2 ea new soft pads

Notes: