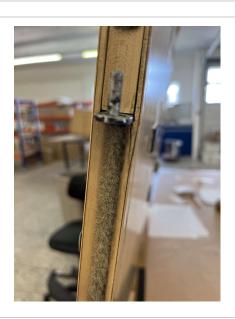

## #2 #10 FWD BULKHEAD POCKET DOOR

| Category: Interior | Created By                            |
|--------------------|---------------------------------------|
|                    | Occasional Adv. 24. 04. 00000, 444-57 |
| Sub-Category:      | Created At: 31.01.2023, 11:57         |
| Zone:              | Updated At: 31.01.2023, 12:04         |
| Class:             | Responsible:                          |
|                    |                                       |

**Description:** Foam worn

Corrective Actions: TBD by