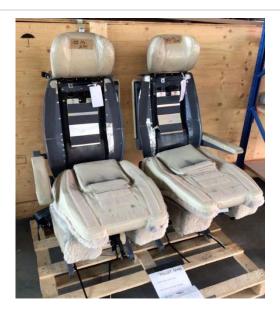

## #13, #14 PILOT SEAT AND COPILOT SEAT

| Category: Interior | Created B:                           |
|--------------------|--------------------------------------|
| Sub-Category:      | Created At: 10.08.2023, 19:18        |
| Zone:              | <b>Updated At:</b> 25.08.2023, 11:02 |
| Class:             | Responsible:                         |

**Description:** Repair of broken panel without engineering

Corrective Actions: Repair panel

Notes: