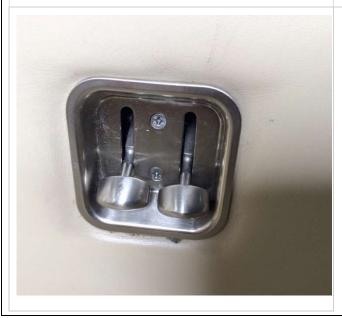

# #25 #5 SINGLE SEAT

| Category: Interior             | Created By:                          |
|--------------------------------|--------------------------------------|
|                                |                                      |
| Sub-Category:                  | Created At: 27.07.2023, 14:49        |
| Zone:                          | <b>Updated At:</b> 27.07.2023, 15:26 |
| Class:                         | Responsible                          |
| Description: Plating scratched |                                      |

**Description:** Plating scratched **Corrective Actions:** Replating

Notes: