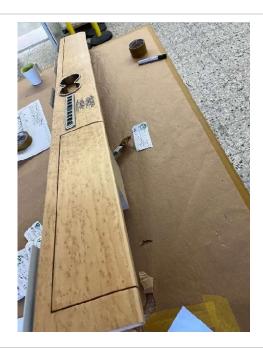

#### #5 #27 FWD DIVAN STORAGE UNIT

| Category: Interior |                                      |
|--------------------|--------------------------------------|
| Sub-Category:      | Created At: 31.01.2023, 11:57        |
| Zone:              | <b>Updated At:</b> 31.01.2023, 12:04 |
| Class:             | Responsible                          |
|                    |                                      |

Description: Composite damages caused by improper handling and packing

Corrective Actions: Repair panel

Notes: