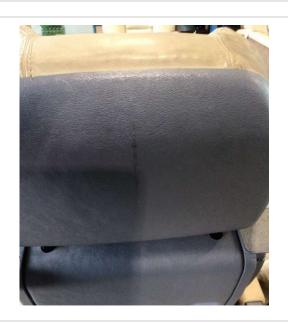

## **#14 CO PILOT SEAT**

| Category: Interior                 |                                      |
|------------------------------------|--------------------------------------|
| Sub-Category:                      | Created At: 27.07.2023, 15:30        |
| Zone:                              | <b>Updated At:</b> 27.07.2023, 15:30 |
| Class:                             | Responsible:                         |
| Description: Headrest sever greeks |                                      |

**Description:** Headrest cover cracked

**Corrective Actions:** Repair panel