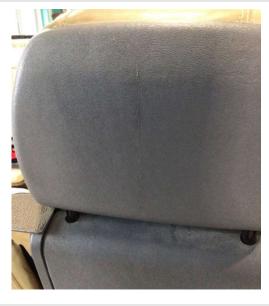

## **#14 CO PILOT SEAT**

| Category: Interior                 |                                      |
|------------------------------------|--------------------------------------|
| Sub-Category:                      | Created At: 27.07.2023, 15:30        |
| Zone:                              | <b>Updated At:</b> 27.07.2023, 15:30 |
| Class:                             | Responsible:                         |
| Description: Headrest sever greeks |                                      |

**Description:** Headrest cover cracked

**Corrective Actions:** Repair panel

# #24 #13 PILOT SEAT

| Category: Interior                 | Created By:                          |
|------------------------------------|--------------------------------------|
| Sub-Category:                      | Created At: 27.07.2023, 15:23        |
| Zone:                              | <b>Updated At:</b> 27.07.2023, 15:23 |
| Status:                            | Responsible                          |
| Description: Headrest sever procks | . d                                  |