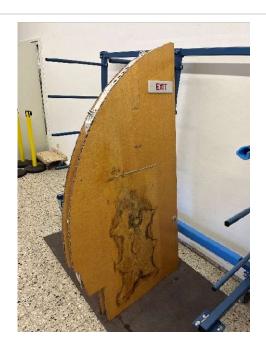

#### #5 #27 FWD DIVAN STORAGE UNIT

| Category: Interior |                                      |
|--------------------|--------------------------------------|
| Sub-Category:      | Created At: 31.01.2023, 11:57        |
| Zone:              | <b>Updated At:</b> 31.01.2023, 12:04 |
| Class:             | Responsible                          |
|                    |                                      |

Description: Composite damages caused by improper handling and packing

Corrective Actions: Repair panel

Notes: