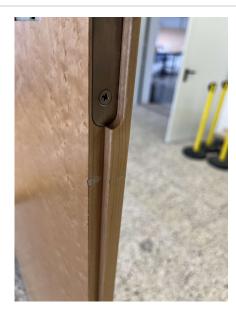

## #2 #10 FWD BULKHEAD POCKET DOOR

| Category: Interior | Created By                            |
|--------------------|---------------------------------------|
|                    | Occasional Adv. 24. 04. 00000, 444-57 |
| Sub-Category:      | Created At: 31.01.2023, 11:57         |
| Zone:              | Updated At: 31.01.2023, 12:04         |
| Class:             | Responsible:                          |
|                    |                                       |

**Description:** Foam worn

Corrective Actions: TBD by