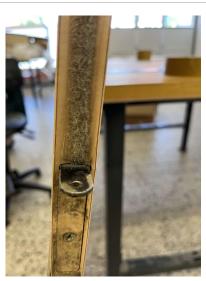

# #1 #1 POCKET DOOR LOWER PANEL

| Category: Interior         | Created By:                   |
|----------------------------|-------------------------------|
| Sub-Category:              | Created At: 31.01.2023, 11:57 |
| Zone:                      | Updated At: 31.01.2023, 12:04 |
| Class:                     | Responsible:                  |
| Description: Danal damaged |                               |

**Description:** Panel damaged

**Corrective Actions:** Repair panel