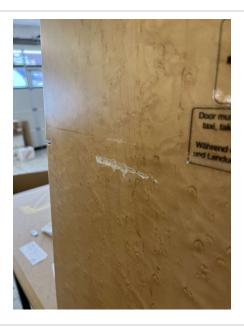

# #21 FWD RH WALL ASSY

| Category: Interior        | Created By                           |
|---------------------------|--------------------------------------|
| Sub-Category:             | Created At: 31.01.2023, 11:57        |
| Zone:                     | <b>Updated At:</b> 31.01.2023, 12:04 |
| Class:                    | Responsible                          |
| Description: Water damage |                                      |

**Description:** Water damage

Corrective Actions: Repair wood