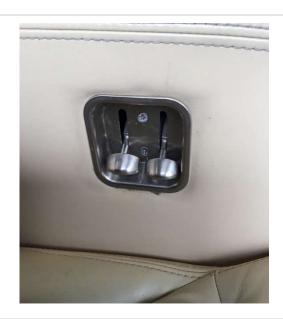

# #25 #5 SINGLE SEAT

| Category: Interior             | Created By:                          |
|--------------------------------|--------------------------------------|
|                                |                                      |
| Sub-Category:                  | Created At: 27.07.2023, 14:49        |
| Zone:                          | <b>Updated At:</b> 27.07.2023, 15:26 |
| Class:                         | Responsible                          |
| Description: Plating scratched |                                      |

**Description:** Plating scratched **Corrective Actions:** Replating

Notes: