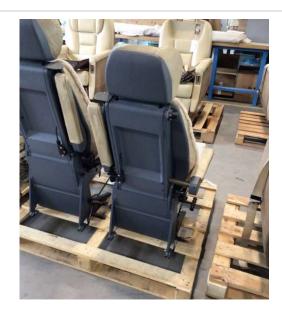

## #13, #14 PILOT SEAT AND COPILOT SEAT

| Category: Interior | Created B:                           |
|--------------------|--------------------------------------|
| Sub-Category:      | Created At: 10.08.2023, 19:18        |
| Zone:              | <b>Updated At:</b> 25.08.2023, 11:02 |
| Class:             | Responsible:                         |

**Description:** Repair of broken panel without engineering

Corrective Actions: Repair panel

Notes: