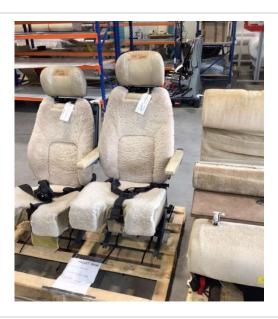

## #13, #14 PILOT SEAT AND COPILOT SEAT

| Category: Interior | Created B:                           |
|--------------------|--------------------------------------|
| Sub-Category:      | Created At: 10.08.2023, 19:18        |
| Zone:              | <b>Updated At:</b> 25.08.2023, 11:02 |
| Class:             | Responsible:                         |

**Description:** Repair of broken panel without engineering

Corrective Actions: Repair panel

Notes: