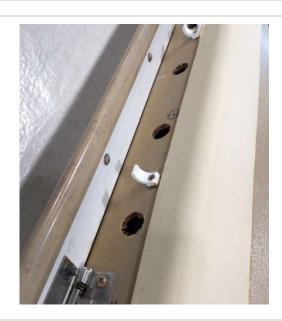

# #15 #116, #117, #119, #120 VALANCE PANELS

| Category: Interior | Created By:                          |
|--------------------|--------------------------------------|
| Sub-Category:      | Created At: 25.08.2023, 09:54        |
| Zone:              | <b>Updated At:</b> 25.08.2023, 11:14 |
| Class:             | Responsible:                         |
|                    |                                      |

**Description:** 8 ea total attachment clip broken **Corrective Actions:** Order 10 ea attachment clips