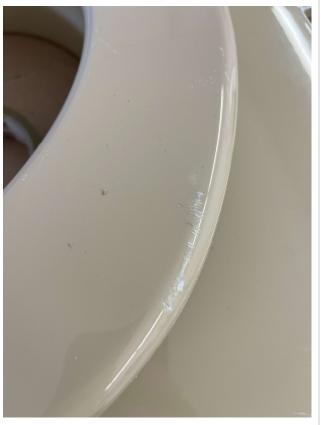

#### **#134 FWD TOILET SEAT BASE**

| Category: Interior |                                      |
|--------------------|--------------------------------------|
| Sub-Category:      | Created At: 25.08.2023, 10:42        |
| Zone:              | <b>Updated At:</b> 25.08.2023, 11:16 |
| Class:             | Responsible:                         |
|                    |                                      |

**Description:** Composite damaged on 3 screws inserts

Corrective Actions: Repair panel

Notes: